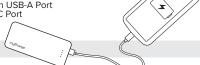

## CHARGING DEVICES

Using your own cables, plug the USB end into the **Power & Go** and the other end into your device. Charging should begin automatically – if it doesn't, press the power button.

Charges 2 devices at once:

- 1 via built-in USB-A Port
- 1 via USB-C Port

For **FULL** user manual and more information, scan the QR code with your smartphone camera or qo to: **support.mycharge.com** 

APM10B2-0SG