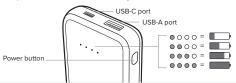

## **LED INDICATORS**

Press power button to see battery level

## CHARGING DEVICES

Using your own cables, plug the USB end into the **Power & Go** and the other end into your device. Charging should begin automatically – if it doesn't, press the power button.

Charges 2 devices at once:

- 1 via built-in USB-A Port
- 1 via USB-C Port

For **FULL** user manual and more information, scan the QR code with your smartphone camera or qo to: **support.mycharge.com** 

APM10B2-0SG