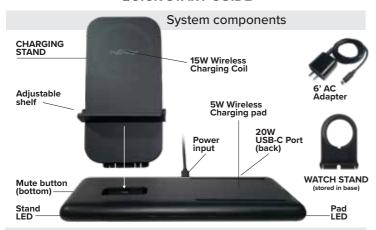

# TRUE UNIVERSAL 4-IN-1 CHARGING STAND QUICK START GUIDE

# Wirelessly charge your phone

- 1. Attach charging stand to pad with shelf facing front. Back has power input and USB-C Port.
- 2. Plug AC adapter into wall & insert cable to power input.
- 3. Choose landscape or portrait position. See "Adjusting the shelf" section below.
  - Landscape is suggested for Netflix, HBO Max, Hulu and other streaming services.
  - Portrait for texting, FaceTime, TikTok and other apps of your choice.

#### Wirelessly charge a 2nd device

The 4-in-1 Charger is designed with a 5W charging pad to wirelessly charge a second device. You can charge earbuds or even another phone as you stream your favorite shows.

### Wirelessly charge Apple Watch

- Remove base cover to access watch stand stored in cord management area.
- 2. Using your own supplied cord, feed through hole in watch stand, snap dongle into place charging side up.
- 3. Pinch tabs on watch stand and insert into slot on right side of charging pad.
- Flip over. Push cord into deepest groove of race track and thread from inside to outside track as shown to plug into USB IN. Replace cover.

#### Charging a 4th device

The 4-in-1 Charger is designed with a high-speed 20W USB-C port to charge a fourth device with your own supplied charging cable. Whether its another phone, tablet, earbuds, headphones or e-reader the 4-in-1 charges all of your favorite devices.

Note: We recommend to keep the audible tone ON to ensure that your phone is charging. However, If no tone or voice is preferred, press the MUTE button on the bottom of stand.

# LED charging lights

When your phone is charging, the Charger LEDs will turn ON temporarily for 10 seconds and then turn OFF. This is in order to keep your room dark at night. LEDs will blink when phone is not centered or not charging.