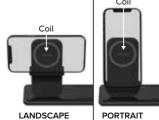

# Wirelessly charge your phone

- 1. Attach charging stand to pad with shelf facing front. Back has power input and USB-C Port.
- 2. Plug AC adapter into wall & insert cable to power input.
- 3. Choose landscape or portrait position. See "Adjusting the shelf" section below.
  - Landscape is suggested for Netflix, HBO Max, Hulu and other streaming services.
  - Portrait for texting, FaceTime, TikTok and other apps of your choice.

**Note:** You must **center** phone directly over the charging coil as shown: