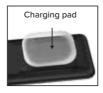

#### Wirelessly charge a 2nd device

The 4-in-1 Charger is designed with a 5W charging pad to wirelessly charge a second device. You can charge earbuds or even another phone as you stream your favorite shows.