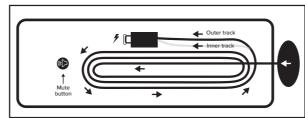

### Wirelessly charge Apple Watch

- Remove base cover to access watch stand stored in cord management area.
- 2. Using your own supplied cord, feed through hole in watch stand, snap dongle into place charging side up.
- 3. Pinch tabs on watch stand and insert into slot on right side of charging pad.
- Flip over. Push cord into deepest groove of race track and thread from inside to outside track as shown to plug into USB IN. Replace cover.

Wrap Apple Watch cord in racetrack as shown