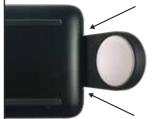

coil as shown:



# Adjusting the shelf







1. Flip shelf to up position 2. Adjust shelf up or down 3. Flip shelf down to lock in place

#### Wirelessly charge a 2nd device

The 4-in-1 Charger is designed with a 5W charging pad to wirelessly charge a second device. You can charge earbuds or even another phone as you stream your favorite shows.



### Wirelessly charge Apple Watch

- Remove base cover to access watch stand stored in cord management area.
- 2. Using your own supplied cord, feed through hole in watch stand, snap dongle into place charging side up.
- 3. Pinch tabs on watch stand and insert into slot on right side of charging pad.
- Flip over. Push cord into deepest groove of race track and thread from inside to outside track as shown to plug into USB IN. Replace cover.







Wrap Apple Watch cord in racetrack as shown

#### Charging a 4th device

The 4-in-1 Charger is designed with a high-speed 20W USB-C port to charge a fourth device with your own supplied charging cable. Whether its another phone, tablet, earbuds, headphones or e-reader the 4-in-1 charges all of your favorite devices.

#### Audible tones

The True Universal 4-in-1 Charger was designed to tell you 2 important things:

- When your phone is properly placed and charging is initiated, you will hear an "up" tone. When you remove your phone from the Charger you will hear a "down" tone.
- 2. If you did not place your phone correctly over the charging coil, the Charger will say the word "realign", indicating that you need to reposition your phone more accurately. To reposition, you will need to e