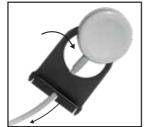

### Wirelessly charge Apple Watch

- Remove base cover to access watch stand stored in cord management area.
- 2. Using your own supplied cord, feed through hole in watch stand, snap dongle into place charging side up.
- 3. Pinch tabs on watch stand and insert into slot on right side of charging pad.
- Flip over. Push cord into deepest groove of race track and thread from inside to outside track as shown to plug into USB IN. Replace cover.

Wrap Apple Watch cord in racetrack as shown