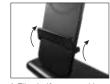

# Adjusting the shelf

1. Flip shelf to up position 2. Adjust shelf up or down 3. Flip shelf down to lock in place